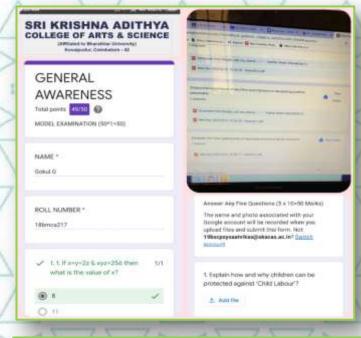

# ONLINE MODEL EXAM Schedule and Attendance

Sri Krishna Adithya College of Arts and Science was the forerunner to shift the conduct of examinations through Online mode amid the Coronavirus lockdown. Our Institution conducted the Model Examination through Online which was highly welcoming and well appreciated by the Principals of many Arts Colleges and followed the same process in their Institutions too. Our students have given positive feedback about the Online method of examinations as they were able to utilize their time productively under the COVID 19 pandemic.