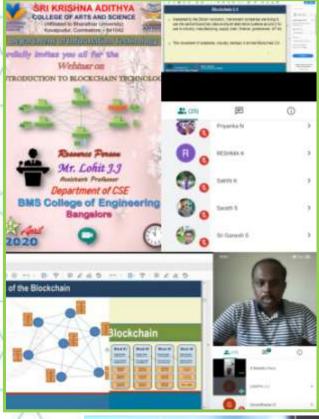

#### **WEBINAR**

Mr. I. Gobi have organized a
Webinar on "Big Data "for III
B.Sc CT students on 13.04.20.
The chief guest was
Dr. Midhunchakravarthy,
Faculty of Science and
Multimedia, Lincoln University
College, Malaysia.