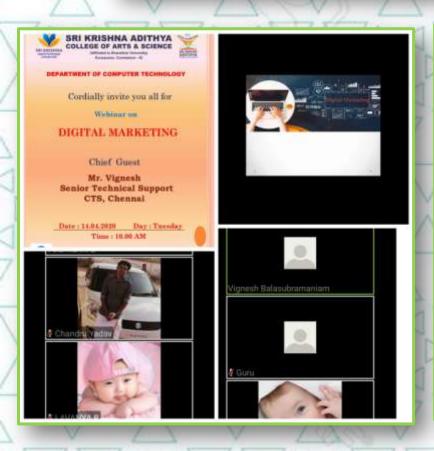

#### **WEBINAR**

Mr. I. Gobi have organized a
Webinar on "Big Data "for III
B.Sc CT students on 13.04.20.
The chief guest was
Dr. Midhunchakravarthy,
Faculty of Science and
Multimedia, Lincoln University
College, Malaysia.