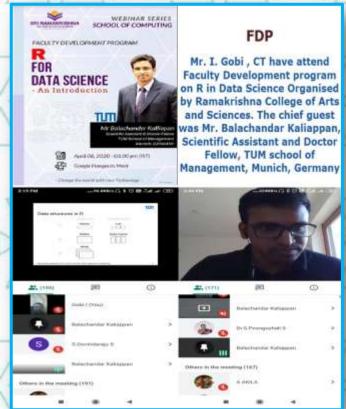

#### **WEBINAR**

Mr. I. Gobi have organized a
Webinar on "Big Data "for III
B.Sc CT students on 13.04.20.
The chief guest was
Dr. Midhunchakravarthy,
Faculty of Science and
Multimedia, Lincoln University
College, Malaysia.