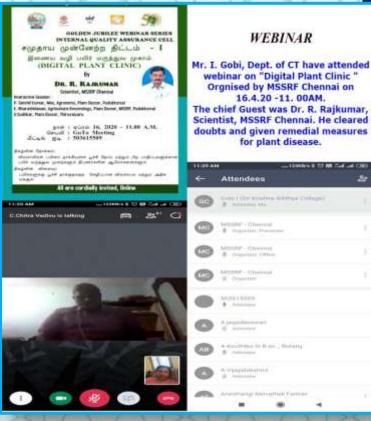

#### WEBINAR

webinar on "Digital Plant Clinic Orgnised by MSSRF Chennai on 16.4.20 -11, 00AM. The chief Guest was Dr. R. Rajkumar, Scientist, MSSRF Chennai. He cleared doubts and given remedial measures for plant disease.