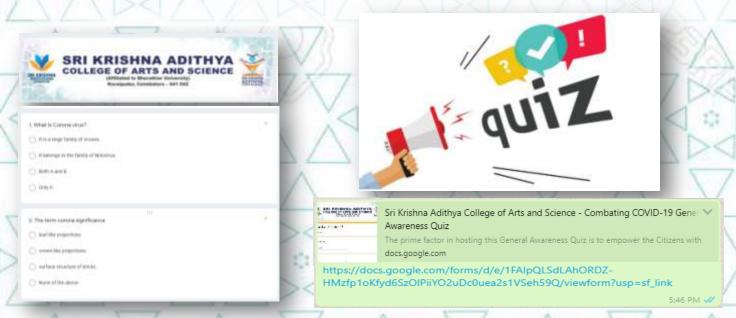

# COVID - 19 General Awareness Quiz

The prime factor in hosting this General Awareness Quiz is to empower the Citizens with the right knowledge and precautions at the time of COVID-19 Pandemic. The key to knockdown this lockdown is the awareness about the spread of the virus. This outbreak of the virus has upended life in unimaginable ways. In an effort to create awareness among the citizens, Sri Krishna Adithya College of Arts and Science has hosted this quiz which can be attempted for free with an e-certificate. This awareness had an excellence response among the public and more than 4000 persons have received E-Certificate.