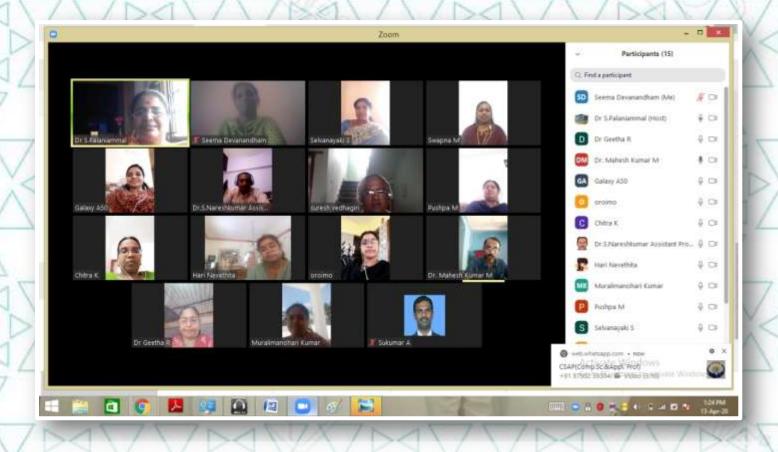

# **HoDs Meeting**

Our beloved Principal convened a HoDs meeting through Zoom App on 13.04.2020 to review the progress of the activities already planned and decided to continue to conduct online revision and coaching classes in a scheduled manner to the students apart from the webinars and guest lectures. Appreciated BCA Dept for conducting quiz to create awareness about Corona virus with E-certificate which is receiving an excellent response among the public. In a single day 3000+ have received the certificate (only if they have passed the quiz).