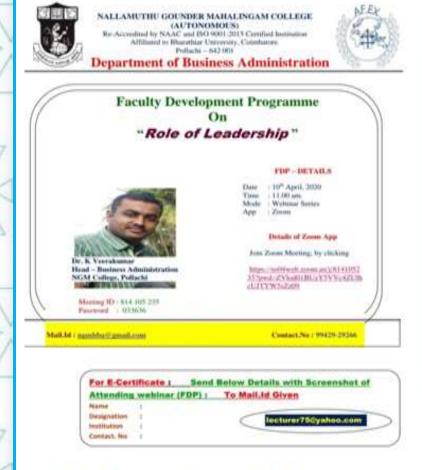

Mr.A.P.Thangamuthu, Assistant Professor - Computer Technology have participated a Faculty Development Programme on "Role of Leadership" organized by Department of BBA, NGM College Pollachi on 10-04-2020