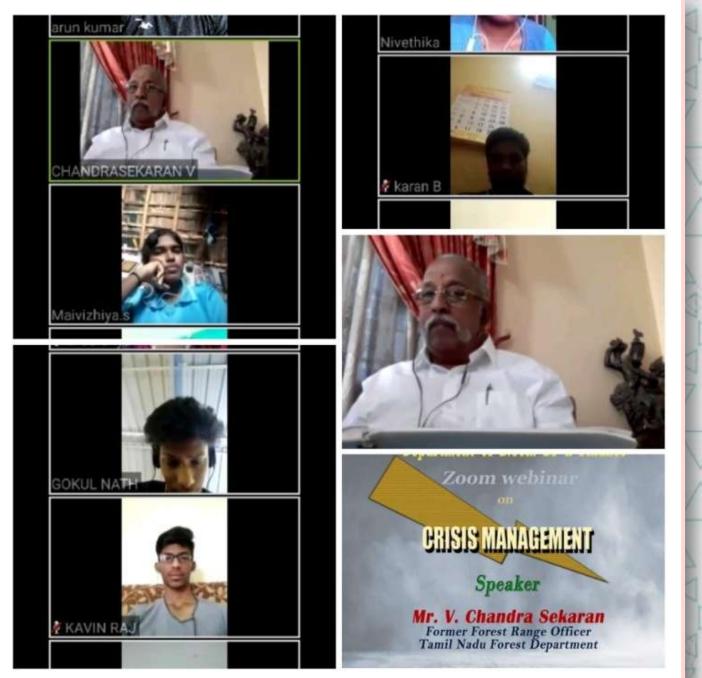

# **Webinars**

Dr. M. Mahesh Kumar Attended a Webinar On 14.04.2020

17 APRIL 2020 Volume: 2 Issue: 63

Crafting a successful exit for ventures

#### Prakhash Nagabushanam

Serial entrepreneur and alumnus, IIM Bangalore

Register using the link in the description

Mr.A.P.Thangamuthu, Assistant Professor - C participated a webinar on Leadership Counts organized by Sri Ramakrishna College of Arts and Science