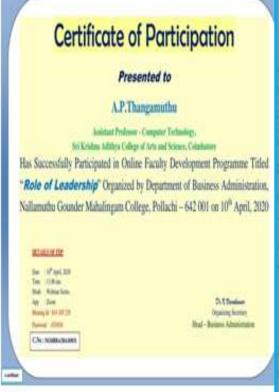

Mr.A.P.Thangamuthu, Assistant Professor - Computer Technology have participated a Faculty Development Programme on "Role of Leadership" organized by Department of BBA, NGM College Pollachi on 10-04-2020