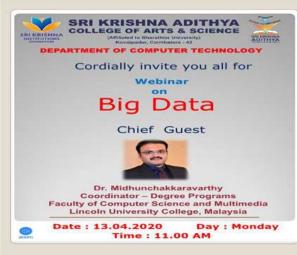

#### **WEBINAR**

Mr. I. Gobi have organized a
Webinar on "Big Data "for III
B.Sc CT students on 13.04.20.
The chief guest was
Dr. Midhunchakravarthy,
Faculty of Science and
Multimedia, Lincoln University
College, Malaysia.