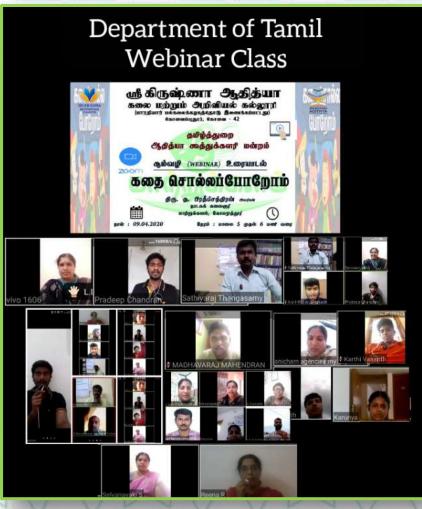

#### WEBINAR

webinar on "Digital Plant Clinic Orgnised by MSSRF Chennai on 16.4.20 -11, 00AM. The chief Guest was Dr. R. Rajkumar, Scientist, MSSRF Chennai. He cleared doubts and given remedial measures for plant disease.