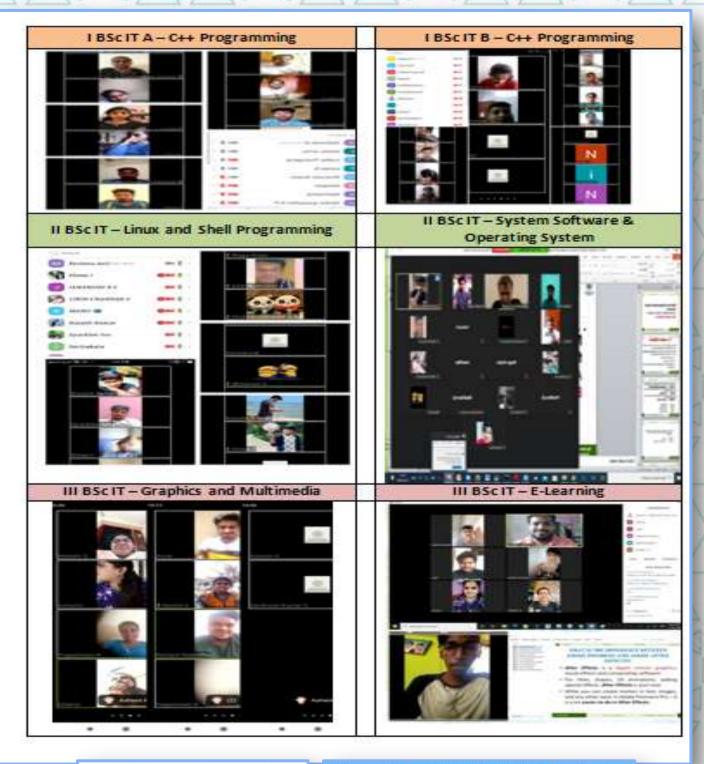

**LIVE CLASS** 

# **Online Class at a Glance**

An overview of regular Online Classes (Coaching & Revision) conducted as per the timetable