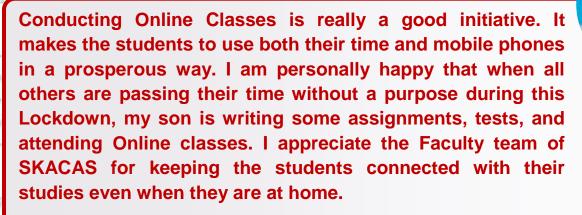

rful step to teach through the online classes. Like most of the parents, I was also worried about my daughter's education due to this corona virus issues and lockdown. But you have put forward such a brilliant step to utilize the lockdown time of the students and showing that learning has no barrier by this online coaching.

**MOTHER OF MALAVIKAMAVATH – B.Sc Psychology** 





### Mr.A. RANGARAJ

This lockdown period has made everyone idle and lazy. But the online classes and exams have helped the students to use their time wisely. Conducting online exams helped my daughter to attend from home without the fear of getting infected by Coronavirus. Webinars arranged by the Department are also very helpful in augmenting their knowledge.

FATHER OF SNEKHA N R – II B.A English

# **Mr.NATHAN**



**FATHER OF NAVEENPRAKASH – II B.A English** 





# **Mr. RAMESH BABU**

The Webinars and other Online Classes conducted by the Institution is very helpful for the students to gain knowledge and they are also engaged in some useful learning. Thanks to the Management and the Principal for their support.

PARENT OF DEVADHARSHINI SUBIKSHA – II B.Com CA

### Mr. MOHAMMED HANIFFA

help of various technologies are helpful for revising the subjects and makes them to learn easily. So these classes are really very useful. Thank you for providing such an opportunity for the students.

The online revision classes conducted by the college with the



FATHER OF THOWFEEK - II B.Com CA B



### Ms. UMA DEVI

Firstly, I would like to thank the college for giving such a good education. I feel the whole