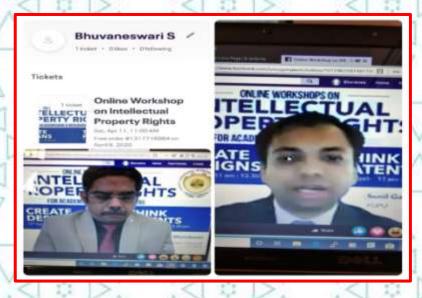

Dear all,

To the people who are interested in gaining knowledge about income Tax and its Application, here is a chance to learn.

Opened Sheam and IIIIA department of She Sakhkazbach Women's College, Salem in Abbooks with MAR, Thicky requesters five Saye craims course on income Tax and its Application from April 15th to 18th 300. Then is no registration from April 15th to 18th 300. Then is no registration from April 15th to 18th 300. Then is no registration from C. Certificate will be provided to all participance. Last date of Registration: 13.4.2020.