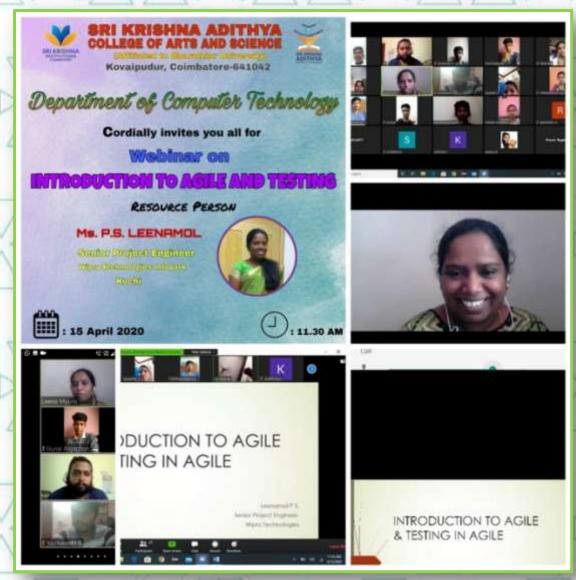

#### WEBINAR

webinar on "Digital Plant Clinic Orgnised by MSSRF Chennai on 16.4.20 -11, 00AM. The chief Guest was Dr. R. Rajkumar, Scientist, MSSRF Chennai. He cleared doubts and given remedial measures for plant disease.