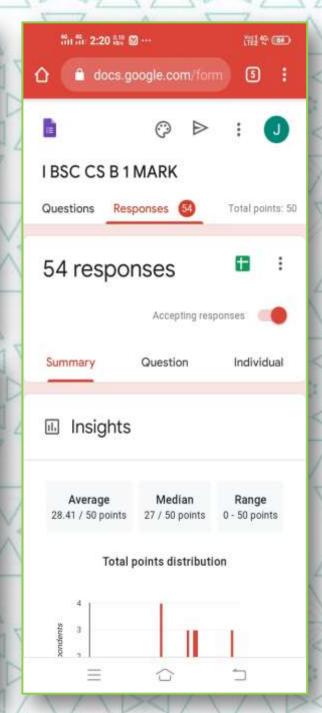

# ONLINE MODEL EXAM Schedule and Attendance

Sri Krishna Adithya College of Arts and Science was the forerunner to shift the conduct of examinations through Online mode amid the Coronavirus lockdown. Our Institution conducted the Model Examination through Online which was highly welcoming and well appreciated by the Principals of many Arts Colleges and followed the same process in their Institutions too. Our students have given positive feedback about the Online method of examinations as they were able to utilize their time productively under the COVID 19 pandemic.