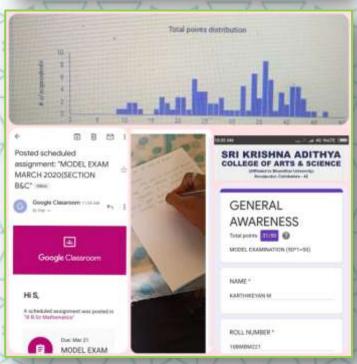

# ONLINE MODEL EXAM Schedule and Attendance

Sri Krishna Adithya College of Arts and Science was the forerunner to shift the conduct of examinations through Online mode amid the Coronavirus lockdown. Our Institution conducted the Model Examination through Online which was highly welcoming and well appreciated by the Principals of many Arts Colleges and followed the same process in their Institutions too. Our students have given positive feedback about the Online method of examinations as they were able to utilize their time productively under the COVID 19 pandemic.