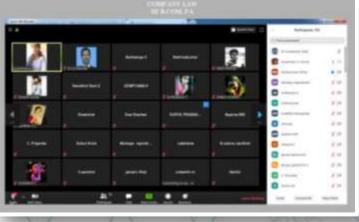

# **Online Class at a Glance**

An overview of regular Online Classes (Coaching & Revision) conducted as per the timetable