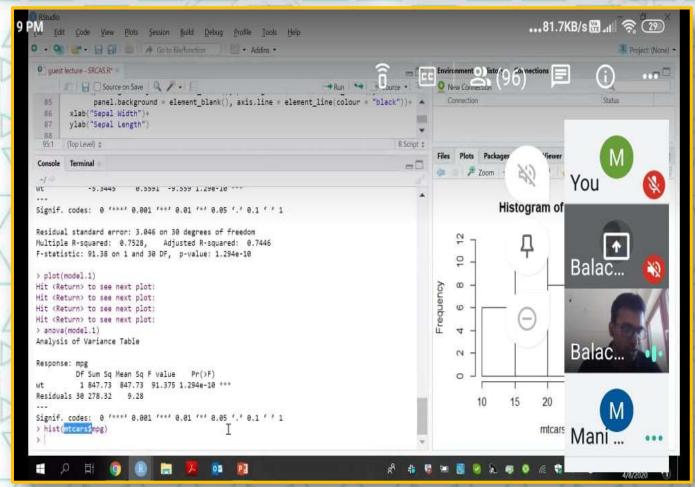

# **Online Class at a Glance**

An overview of regular Online Classes (Coaching & Revision) conducted as per the timetable